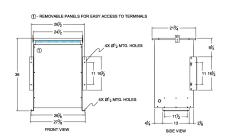

#### **SCHEMATIC/DIAGRAM AND DIMENSION PICTURES**

Three Phase Isolation Transformer with a capacity of 75kVA, transforming 110 Volts to 600Y/347 Volts