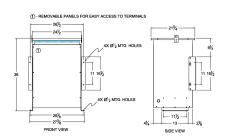

#### SCHEMATIC/DIAGRAM AND DIMENSION PICTURES

Three Phase Isolation Transformer with a capacity of 75kVA, transforming 110 Volts to 600Y/347 Volts