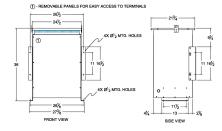

#### SCHEMATIC/DIAGRAM AND DIMENSION PICTURES

Three Phase Isolation Transformer with a capacity of 75kVA, transforming 110 Volts to 600Y/347 Volts

**OFFICIAL QUOTE** 