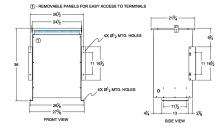

#### SCHEMATIC/DIAGRAM AND DIMENSION PICTURES

Three Phase Isolation Transformer with a capacity of 75kVA, transforming 110 Volts to 575Y/332 Volts

**OFFICIAL QUOTE** 