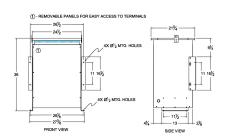

#### **SCHEMATIC/DIAGRAM AND DIMENSION PICTURES**

Three Phase Isolation Transformer with a capacity of 75kVA, transforming 110 Volts to 480Y/277 Volts