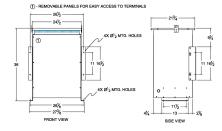

#### SCHEMATIC/DIAGRAM AND DIMENSION PICTURES

Three Phase Isolation Transformer with a capacity of 75kVA, transforming 110 Volts to 460Y/266 Volts

**OFFICIAL QUOTE** 