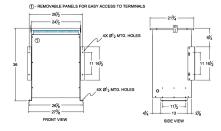

#### SCHEMATIC/DIAGRAM AND DIMENSION PICTURES

Three Phase Isolation Transformer with a capacity of 75kVA, transforming 110 Volts to 460Y/266 Volts

**OFFICIAL QUOTE** 