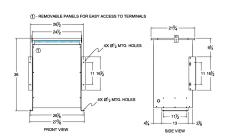

#### **SCHEMATIC/DIAGRAM AND DIMENSION PICTURES**

Three Phase Isolation Transformer with a capacity of 75kVA, transforming 110 Volts to 440Y/254 Volts