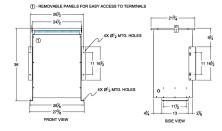

## SCHEMATIC/DIAGRAM AND DIMENSION PICTURES

Single Phase Isolation Transformer with a capacity of 75kVA, transforming 110 Volts to 415 Volts

**OFFICIAL QUOTE** 