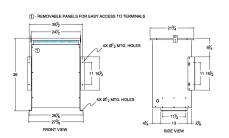

#### **SCHEMATIC/DIAGRAM AND DIMENSION PICTURES**

Three Phase Isolation Transformer with a capacity of 75kVA, transforming 110 Volts to 400Y/231 Volts