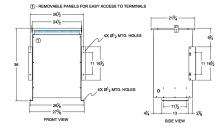

#### SCHEMATIC/DIAGRAM AND DIMENSION PICTURES

Single Phase Isolation Transformer with a capacity of 75kVA, transforming 110 Volts to 380 Volts

**OFFICIAL QUOTE** 

#### **75KVA 110 VOLTS TO 380 VOLTS** SINGLE PHASE ISOLATION TRANSFORMER