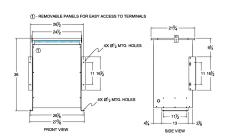

#### **SCHEMATIC/DIAGRAM AND DIMENSION PICTURES**

Three Phase Isolation Transformer with a capacity of 75kVA, transforming 110 Volts to 240Y/139 Volts