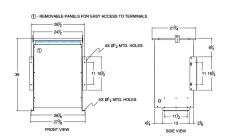

#### **SCHEMATIC/DIAGRAM AND DIMENSION PICTURES**

Three Phase Isolation Transformer with a capacity of 75kVA, transforming 110 Volts to 230Y/133 Volts