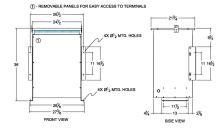

## SCHEMATIC/DIAGRAM AND DIMENSION PICTURES

Single Phase Isolation Transformer with a capacity of 75kVA, transforming 110 Volts to 230 Volts

**OFFICIAL QUOTE** 