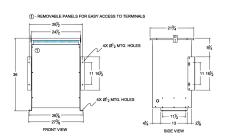

#### SCHEMATIC/DIAGRAM AND DIMENSION PICTURES

Three Phase Isolation Transformer with a capacity of 75kVA, transforming 110 Volts to 220Y/127 Volts