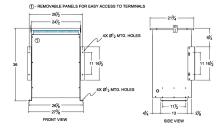

#### SCHEMATIC/DIAGRAM AND DIMENSION PICTURES

Three Phase Isolation Transformer with a capacity of 75kVA, transforming 110 Volts to 220Y/127 Volts

**OFFICIAL QUOTE** 