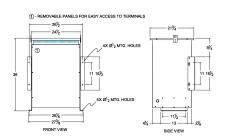

#### **SCHEMATIC/DIAGRAM AND DIMENSION PICTURES**

Three Phase Isolation Transformer with a capacity of 75kVA, transforming 110 Volts to 208Y/120 Volts