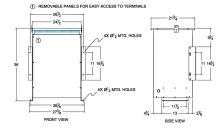

#### SCHEMATIC/DIAGRAM AND DIMENSION PICTURES

Three Phase Isolation Transformer with a capacity of 75kVA, transforming 110 Volts to 208Y/120 Volts

**OFFICIAL QUOTE** 