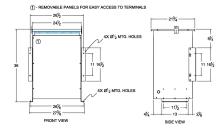

#### SCHEMATIC/DIAGRAM AND DIMENSION PICTURES

Single Phase Isolation Transformer with a capacity of 75kVA, transforming 110 Volts to 120 Volts

**OFFICIAL QUOTE** 