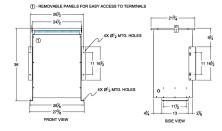

#### SCHEMATIC/DIAGRAM AND DIMENSION PICTURES

Single Phase Isolation Transformer with a capacity of 75kVA, transforming 110 Volts to 120 Volts

**OFFICIAL QUOTE** 