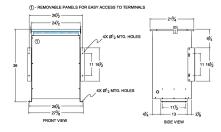

### SCHEMATIC/DIAGRAM AND DIMENSION PICTURES

Single Phase Isolation Transformer with a capacity of 75kVA, transforming 110 Volts to 120/240 Volts

**OFFICIAL QUOTE** 

# 