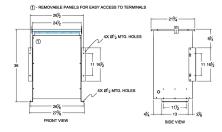

#### SCHEMATIC/DIAGRAM AND DIMENSION PICTURES

Single Phase Isolation Transformer with a capacity of 75kVA, transforming 110 Volts to 110 Volts

**OFFICIAL QUOTE** 