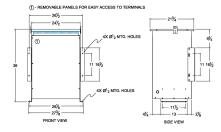

### SCHEMATIC/DIAGRAM AND DIMENSION PICTURES

Single Phase Isolation Transformer with a capacity of 75kVA, transforming 110 Volts to 110/220 Volts

**OFFICIAL QUOTE** 