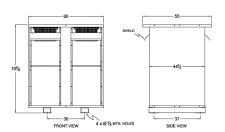

#### **SCHEMATIC/DIAGRAM AND DIMENSION PICTURES**

Three Phase Isolation Transformer with a capacity of 750kVA, transforming 600 Volts to 415Y/240 Volts