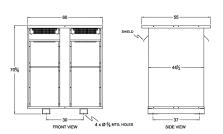

#### **SCHEMATIC/DIAGRAM AND DIMENSION PICTURES**

Three Phase Isolation Transformer with a capacity of 750kVA, transforming 600 Volts to 380Y/220 Volts