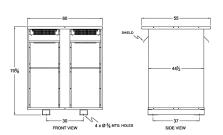

#### **SCHEMATIC/DIAGRAM AND DIMENSION PICTURES**

Three Phase Isolation Transformer with a capacity of 750kVA, transforming 575 Volts to 380Y/220 Volts