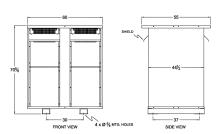

#### **SCHEMATIC/DIAGRAM AND DIMENSION PICTURES**

Three Phase Isolation Transformer with a capacity of 750kVA, transforming 550 Volts to 480Y/277 Volts