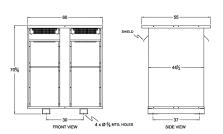

#### **SCHEMATIC/DIAGRAM AND DIMENSION PICTURES**

Three Phase Isolation Transformer with a capacity of 750kVA, transforming 550 Volts to 440Y/254 Volts