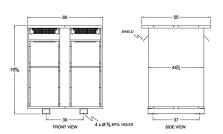

#### **SCHEMATIC/DIAGRAM AND DIMENSION PICTURES**

Three Phase Isolation Transformer with a capacity of 750kVA, transforming 460 Volts to 600Y/347 Volts