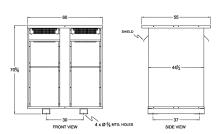

### **SCHEMATIC/DIAGRAM AND DIMENSION PICTURES**

Three Phase Isolation Transformer with a capacity of 750kVA, transforming 460 Volts to 550Y/318 Volts