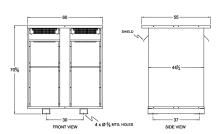

#### **SCHEMATIC/DIAGRAM AND DIMENSION PICTURES**

Three Phase Isolation Transformer with a capacity of 750kVA, transforming 460 Volts to 220Y/127 Volts