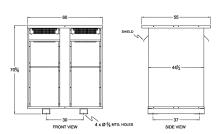

#### **SCHEMATIC/DIAGRAM AND DIMENSION PICTURES**

Three Phase Isolation Transformer with a capacity of 750kVA, transforming 440 Volts to 440Y/254 Volts