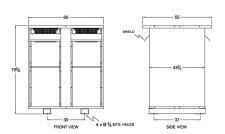

#### **SCHEMATIC/DIAGRAM AND DIMENSION PICTURES**

Three Phase Isolation Transformer with a capacity of 750kVA, transforming 400 Volts to 400Y/231 Volts