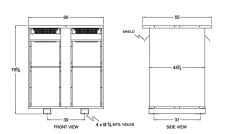

#### **SCHEMATIC/DIAGRAM AND DIMENSION PICTURES**

Three Phase Isolation Transformer with a capacity of 750kVA, transforming 220 Volts to 600Y/347 Volts