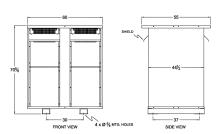

#### **SCHEMATIC/DIAGRAM AND DIMENSION PICTURES**

Three Phase Isolation Transformer with a capacity of 750kVA, transforming 575 Volts to 220Y/127 Volts