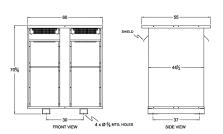

#### **SCHEMATIC/DIAGRAM AND DIMENSION PICTURES**

Three Phase Isolation Transformer with a capacity of 750kVA, transforming 480 Volts to 415Y/240 Volts