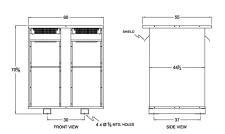

#### **SCHEMATIC/DIAGRAM AND DIMENSION PICTURES**

Three Phase Isolation Transformer with a capacity of 750kVA, transforming 460 Volts to 415Y/240 Volts