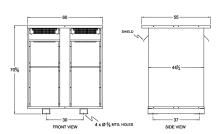

#### **SCHEMATIC/DIAGRAM AND DIMENSION PICTURES**

Three Phase Isolation Transformer with a capacity of 750kVA, transforming 460 Volts to 240Y/139 Volts