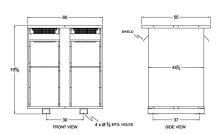

#### **SCHEMATIC/DIAGRAM AND DIMENSION PICTURES**

Three Phase Isolation Transformer with a capacity of 750kVA, transforming 440 Volts to 400Y/231 Volts