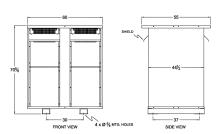

#### **SCHEMATIC/DIAGRAM AND DIMENSION PICTURES**

Three Phase Isolation Transformer with a capacity of 750kVA, transforming 415 Volts to 220Y/127 Volts