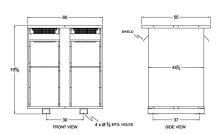

#### **SCHEMATIC/DIAGRAM AND DIMENSION PICTURES**

Three Phase Isolation Transformer with a capacity of 750kVA, transforming 400 Volts to 380Y/220 Volts