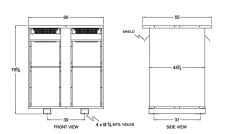

#### **SCHEMATIC/DIAGRAM AND DIMENSION PICTURES**

Three Phase Isolation Transformer with a capacity of 750kVA, transforming 230 Volts to 220Y/127 Volts