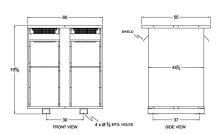

#### **SCHEMATIC/DIAGRAM AND DIMENSION PICTURES**

Three Phase Isolation Transformer with a capacity of 750kVA, transforming 208 Volts to 240Y/139 Volts