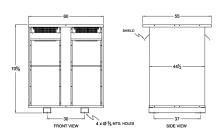

#### **SCHEMATIC/DIAGRAM AND DIMENSION PICTURES**

Three Phase Isolation Transformer with a capacity of 750kVA, transforming 208 Volts to 240Y/139 Volts