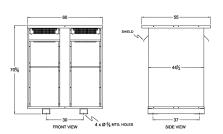

#### **SCHEMATIC/DIAGRAM AND DIMENSION PICTURES**

Three Phase Isolation Transformer with a capacity of 750kVA, transforming 200 Volts to 240Y/139 Volts