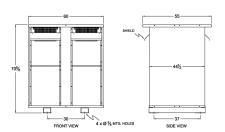

#### **SCHEMATIC/DIAGRAM AND DIMENSION PICTURES**

Three Phase Isolation Transformer with a capacity of 750kVA, transforming 200 Volts to 240Y/139 Volts