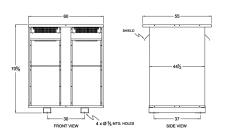

#### **SCHEMATIC/DIAGRAM AND DIMENSION PICTURES**

Three Phase Isolation Transformer with a capacity of 750kVA, transforming 120 Volts to 220Y/127 Volts