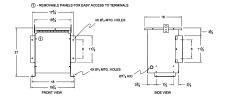

#### SCHEMATIC/DIAGRAM AND DIMENSION PICTURES

Single Phase Isolation Transformer with a capacity of 7.5kVA, transforming 277 Volts to 220/440 Volts