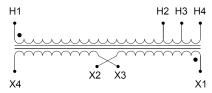

#### SCHEMATIC/DIAGRAM AND DIMENSION PICTURES

Single Phase Isolation Transformer with a capacity of 7.5kVA, transforming 120 Volts to 115/230 Volts

#### PRODUCT SPECIFICATIONS

| PRODUCT SPECIFICATIONS     |                                                                                      |
|----------------------------|--------------------------------------------------------------------------------------|
| Weight                     | 128 lbs                                                                              |
| Phases                     | 1                                                                                    |
| kVA                        | 7.5                                                                                  |
| Connection                 | 1Ph-1coil-3T-SD                                                                      |
| Primary Voltage            | 120                                                                                  |
| Primary Max Current        | 62.5A                                                                                |
| Primary Markings           | H1-H2                                                                                |
| Primary Terminals          | #2-14 AWG                                                                            |
| Secondary Voltage          | 115/230                                                                              |
| Secondary Max Current      | 65.22A                                                                               |
| Secondary Markings         | <u>X1-X2</u>                                                                         |
| Secondary Terminals        | #2-14 AWG                                                                            |
| Primary Taps               | <u>+/- 1 x 5%</u>                                                                    |
| Conductor Material         | Copper                                                                               |
| BIL (Insulation) Level     | <u>10kV</u>                                                                          |
| Efficiency (@35% Load) %   | N/A                                                                                  |
| Impedance Range            | <u>5.0 - 7.0%</u>                                                                    |
| Sound (db)                 | 40                                                                                   |
| Enclosure Type             | NEMA 3R Indoor                                                                       |
| Enclosure Size             | E3R-4                                                                                |
| Finish/Colour              | Polyester Powder Coat - ANSI/ASA 61 Grey                                             |
| Standards & Certifications | CSA Certified File No. LR34493, UL Listed File No. E108255, ISO 9001:2015 Registered |
| Temperatue Rise            | <u>150°C</u>                                                                         |