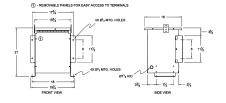

#### SCHEMATIC/DIAGRAM AND DIMENSION PICTURES

Single Phase Isolation Transformer with a capacity of 7.5kVA, transforming 416 Volts to 240/480 Volts