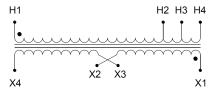

#### SCHEMATIC/DIAGRAM AND DIMENSION PICTURES

Single Phase Isolation Transformer with a capacity of 7.5kVA, transforming 416 Volts to 240/480 Volts

#### PRODUCT SPECIFICATIONS

| PRODUCT SPECIFICATIONS     |                                                                                      |
|----------------------------|--------------------------------------------------------------------------------------|
| Weight                     | 128 lbs                                                                              |
| Phases                     | 1                                                                                    |
| kVA                        | 7.5                                                                                  |
| Connection                 | 1Ph-1coil-3T-SD                                                                      |
| Primary Voltage            | 416                                                                                  |
| Primary Max Current        | 18.03A                                                                               |
| Primary Markings           | H1-H2                                                                                |
| Primary Terminals          | #2-14 AWG                                                                            |
| Secondary Voltage          | 240/480                                                                              |
| Secondary Max Current      | 31.25A                                                                               |
| Secondary Markings         | <u>X1-X2</u>                                                                         |
| Secondary Terminals        | #2-14 AWG                                                                            |
| Primary Taps               | +/- 1 x 5%                                                                           |
| Conductor Material         | Copper                                                                               |
| BIL (Insulation) Level     | <u>10kV</u>                                                                          |
| Efficiency (@35% Load) %   | N/A                                                                                  |
| Impedance Range            | <u>5.0 - 7.0%</u>                                                                    |
| Sound (db)                 | 40                                                                                   |
| Enclosure Type             | NEMA 3R Indoor                                                                       |
| Enclosure Size             | E3R-4                                                                                |
| Finish/Colour              | Polyester Powder Coat - ANSI/ASA 61 Grey                                             |
| Standards & Certifications | CSA Certified File No. LR34493, UL Listed File No. E108255, ISO 9001:2015 Registered |
| Temperatue Rise            | 150°C                                                                                |